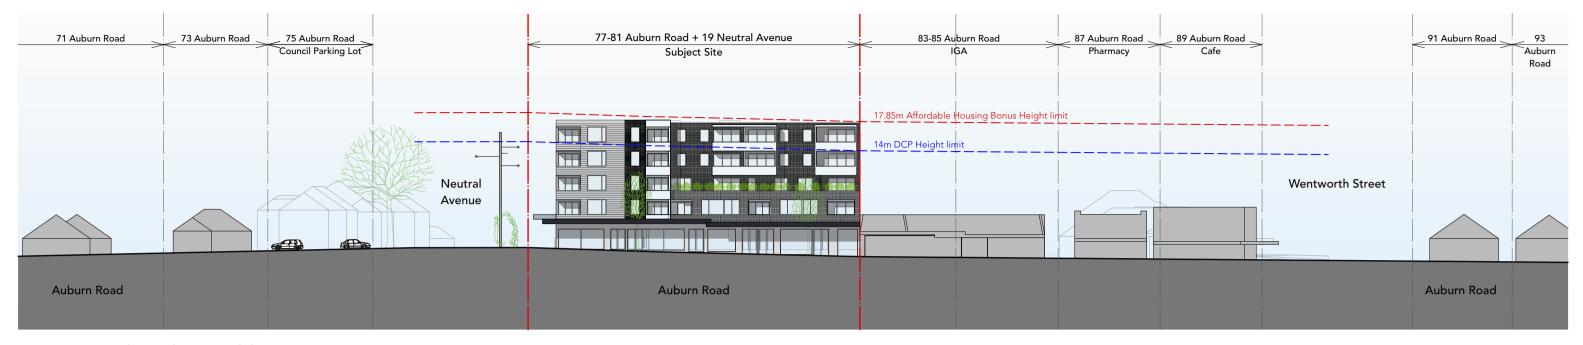

## AUBURN ROAD STREETSCAPE



NEUTRAL AVENUE STREETSCAPE





## NORTH ELEVATION

Note: Refer Materials and Finishes Schedule for details







## SOUTH ELEVATION

Note: Refer Materials and Finishes Schedule for details

NOTES

OLSSON

ARCHITECTURE I URBAN PROJECTS

RCHITECTURE I URBAN PROJECTS

evel 4 T 02 9281 0181

8-72 Wentworth Avenue F 02 9281 3171

urry Hills NSW 2010 E info@olssonassociates.com.au

Russell Olsson Registered Architect 7079

6 Copyright in all documents and drawings prepared by OLSSON and in any works executed from those documents and drawings shall remain the property of OLSSON or or oreation vest in OLSSON.

| NATIONWIDE HOUSE  | R code or follow website link          | for rating details. |
|-------------------|----------------------------------------|---------