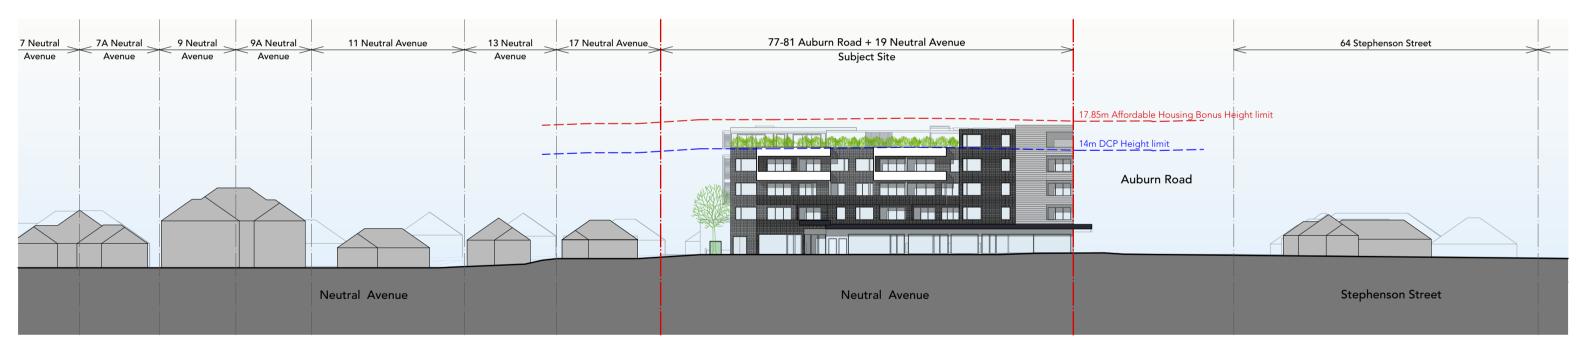

## AUBURN ROAD STREETSCAPE



NEUTRAL AVENUE STREETSCAPE





## NORTH ELEVATION

Note: Refer Materials and Finishes Schedule for details







## SOUTH ELEVATION

Note: Refer Materials and Finishes Schedule for details

NOTES

OLSSON

ARCHITECTURE I URBAN PROJECTS

RCHITECTURE I URBAN PROJECTS

evel 4 T 02 9281 0181

8-72 Wentworth Avenue F 02 9281 3171

urry Hills NSW 2010 E info@olssonassociates.com.au

Russell Olsson Registered Architect 7079

6 Copyright in all documents and drawings prepared by OLSSON and in any works executed from those documents and drawings shall remain the property of OLSSON or or oreation vest in OLSSON.

| NATIONWIDE HOUSE  | R code or follow website link          | for rating details. |
|-------------------|----------------------------------------|---------------------|
| Assessor name