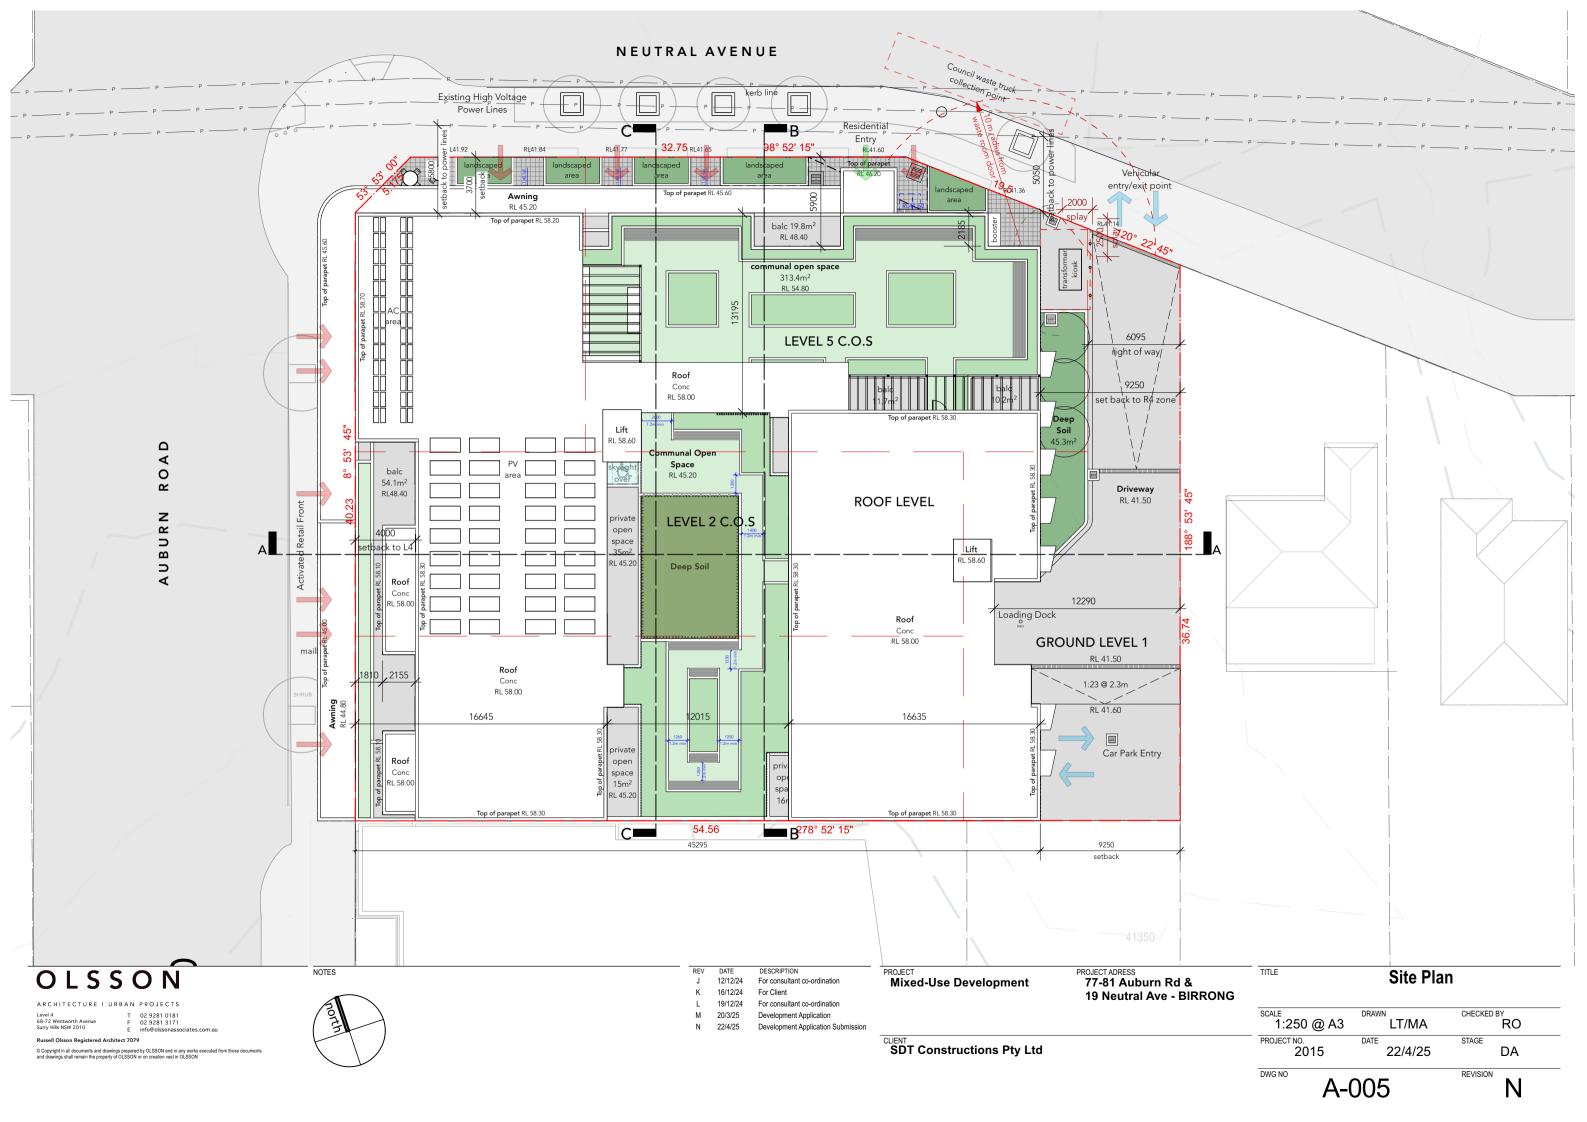

| PROJECT                   | PROJECT ADRESS           | TITLE       |
|---------------------------|--------------------------|-------------|
| Mixed-Use Development     | 77-81 Auburn Rd &        |             |
| •                         | 19 Neutral Ave - BIRRONG |             |
|                           |                          | 1:250       |
| SDT Constructions Pty Ltd |                          | PROJECT NO. |